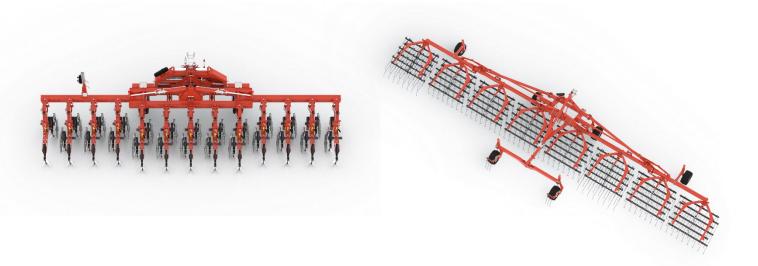

-----

Mechanical weeding will now be carried out in KUHN colours!

The trend towards a more restrictive use of pesticides is leading farmers to explore alternative solutions for weeding arable crops.

KUHN's crop care product offering of shallow tillage and spraying solutions will expand to include a range of mechanical weeding implements consisting of ROWLINER row-crop cultivators with 6 to 12 rows and TINELINER tine weeders with a working width of 6 to 12m. As a second step, STARLINER rotary hoes will be introduced on the market in 2025.

Find out all about our new range on the KUHN stand in Hanover at the forthcoming Agritechnica 2023.

October 2023

ROWLINER 12 row TINELINER 12m